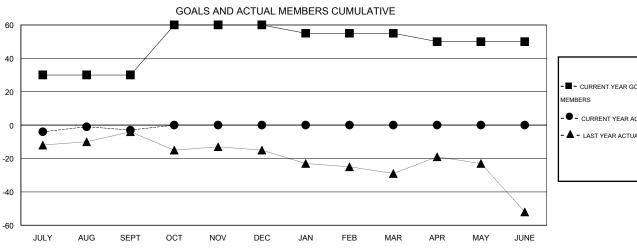

## GOALS AND ACTUAL NEW CLUBS CUMULATIVE

| -■-  | CURRENT YEAR GOALS FOR NEW |
|------|----------------------------|
| МЕМВ | ERS                        |

CURRENT YEAR ACTUAL MEMBERS

- LAST YEAR ACTUAL MEMBERS